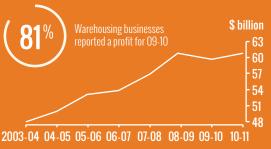

#### TRANSPORT AND STORAGE

in a dedicated facility. More and more you're relying on the quality of

Transport, postal and warehousing industry production (in volume terms) increased by 27% between 2003-04 and 2010-11